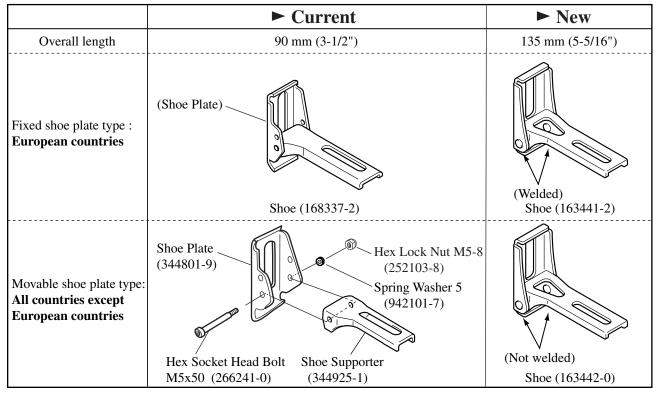

See below.

1) The following changes have been implemented to make the tool-less blade change system more durable.

2) Slider and the relevant parts have been changed as shown below.

3) Shoe has been changed as shown below.

| Item No. | Current part                               | Q'ty | I/C | New part                        | Q'ty | Note                        |
|----------|--------------------------------------------|------|-----|---------------------------------|------|-----------------------------|
| 048      | Shoe<br>168337-2                           | 1    | No  | Shoe<br>163441-2                | 1    | For Europe                  |
| 050      | Shoe Plate<br>344801-9                     | 1    |     |                                 |      |                             |
| 052      | Hex. Socket Head Bolt<br>M5x50<br>266241-0 | 1    |     |                                 |      |                             |
| 049      | Hex. Lock Nut M5-8<br>252103-8             | 1    |     |                                 |      | Except for                  |
| 051      | Spring Washer 5<br>942101-7                | 1    |     |                                 |      | Europe                      |
| 048      | Shoe Supporter<br>344925-1                 | 1    |     |                                 |      |                             |
| 093      |                                            |      |     | Shoe<br>163442-0                | 1    |                             |
| 012      | Gear Housing Cover<br>317331-3             | 1    | No  | Gear Housing Cover<br>317691-3  | 1    | Interchangeable<br>as a set |
| 011      | Pan Head Screw M5x25                       | 4    | -   | Hex. Socket Head Screw<br>M5x25 | 4    | (Also see previous page.)   |
|          | 911241-2                                   |      |     | 922241-7                        |      |                             |
| 037      | Gear Housing Complete<br>151902-4          | 1    | -   | Gear Housing Complete 153777-7  | 1    |                             |