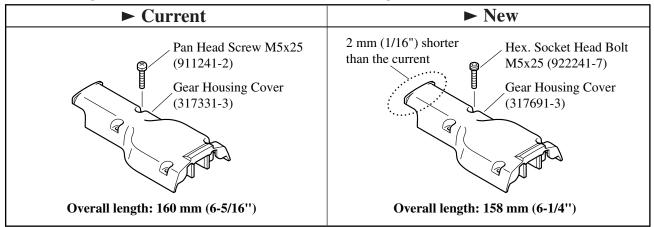

4) Gear housing cover and M5x25 Pan head screws have been changed as shown below.

5) Gear housing complete has been changed as shown below.

Interchangeability(I/C)

| Item No.   | Current part                                   | 0 | Q'ty | I/C | New part                              | Q'ty | Note                  |
|------------|------------------------------------------------|---|------|-----|---------------------------------------|------|-----------------------|
|            | Clamp                                          |   |      | 1/C |                                       | Quy  |                       |
| 001        | 310138-6                                       |   | 1    |     |                                       |      |                       |
|            | Three Bond 1377B 50g<br>045082-5A              | C | ).1g |     |                                       |      |                       |
| 003        | Pin 5.5-6<br>256454-1                          |   | 1    |     |                                       |      |                       |
| 002        | Steel Ball 4.8<br>216002-8                     |   | 1    |     |                                       |      |                       |
| 005        | Push Pin<br>323916-5                           |   | 1    |     |                                       |      |                       |
| 079        | Spring Washer 5<br>267758-6                    |   | 1    |     |                                       |      |                       |
| 004        | Torx. S. H. Shoulder Bolt<br>M5x10<br>266272-9 |   | 1    |     |                                       |      |                       |
| 006        | Compression Spring 3<br>233018-8               |   | 1    |     |                                       |      |                       |
| 007        | Push Button<br>162215-8                        |   | 1    |     |                                       |      |                       |
| 008        | Compression Spring 16<br>233247-3              |   | 1    |     |                                       |      |                       |
| 009        | Ring 13<br>257226-7                            |   | 1    |     |                                       |      | Interchangeable       |
| 010        | Seal<br>155896-5                               |   | 1    | No  | Dust Seal 14<br>213177-4              | 1    | as a set              |
| 083        |                                                |   |      |     | Retaining Ring (Ext) S-18<br>961078-7 | 1    | (Also see next page.) |
| 084        |                                                |   |      |     | Driving Sleeve<br>162228-9            | 1    |                       |
| 085        |                                                |   |      |     | Pin 3<br>268094-3                     | 1    |                       |
| 086        |                                                |   |      |     | Guide Sleeve<br>331639-1              | 1    |                       |
| 082        |                                                |   |      |     | Compression Spring 6<br>233345-3      | 1    |                       |
| 081        |                                                |   |      |     | Shoulder Pin 5<br>256471-1            | 1    |                       |
| 087        |                                                |   |      |     | Driving Sleeve Guide<br>417791-0      | 1    |                       |
| 089        |                                                |   |      |     | Sleeve<br>310129-7                    | 1    |                       |
| 088        |                                                |   |      |     | Pin 3<br>256158-5                     | 1    |                       |
| 090        |                                                |   |      |     | Push Plate<br>345214-7                | 1    |                       |
| 091        |                                                |   |      |     | Compression Spring 2<br>233025-1      | 1    |                       |
| 092        |                                                |   |      |     | Torsion Spring 17<br>231662-5         | 1    |                       |
| 018        | Slider<br>168339-8                             |   | 1    | No  | Slider<br>168368-1                    | 1    |                       |
| 016<br>027 | Plane Bearing 12.7<br>214167-0                 |   | 2    | No  | Plane Bearing 14<br>214169-6          | 2    |                       |
| 017        | Spring Pin 3-16<br>951063-8                    |   | 1    |     |                                       |      |                       |

| Item No. | Current part                               | Q'ty | I/C | New part                        | Q'ty | Note                        |
|----------|--------------------------------------------|------|-----|---------------------------------|------|-----------------------------|
| 048      | Shoe<br>168337-2                           | 1    | No  | Shoe<br>163441-2                | 1    | For Europe                  |
| 050      | Shoe Plate<br>344801-9                     | 1    |     |                                 |      |                             |
| 052      | Hex. Socket Head Bolt<br>M5x50<br>266241-0 | 1    |     |                                 |      |                             |
| 049      | Hex. Lock Nut M5-8<br>252103-8             | 1    |     |                                 |      | Except for                  |
| 051      | Spring Washer 5<br>942101-7                | 1    |     |                                 |      | Europe                      |
| 048      | Shoe Supporter<br>344925-1                 | 1    |     |                                 |      |                             |
| 093      |                                            |      |     | Shoe<br>163442-0                | 1    |                             |
| 012      | Gear Housing Cover<br>317331-3             | 1    | No  | Gear Housing Cover<br>317691-3  | 1    | Interchangeable<br>as a set |
| 011      | Pan Head Screw M5x25                       | 4    | -   | Hex. Socket Head Screw<br>M5x25 | 4    | (Also see previous page.)   |
|          | 911241-2                                   |      |     | 922241-7                        |      |                             |
| 037      | Gear Housing Complete<br>151902-4          | 1    | -   | Gear Housing Complete 153777-7  | 1    |                             |