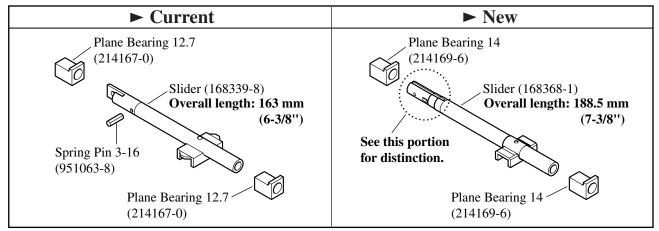

See below.

1) The following changes have been implemented to make the tool-less blade change system more durable.

2) Slider and the relevant parts have been changed as shown below.

3) Shoe has been changed as shown below.

4) Gear housing cover and M5x25 Pan head screws have been changed as shown below.

5) Gear housing complete has been changed as shown below.

Interchangeability(I/C)

| Item No.   | Current part                                   | 0 | Q'ty | I/C | New part                              | Q'ty | Note                  |
|------------|------------------------------------------------|---|------|-----|---------------------------------------|------|-----------------------|
|            | Clamp                                          |   |      | 1/C |                                       | Quy  |                       |
| 001        | 310138-6                                       |   | 1    |     |                                       |      |                       |
|            | Three Bond 1377B 50g<br>045082-5A              | C | ).1g |     |                                       |      |                       |
| 003        | Pin 5.5-6<br>256454-1                          |   | 1    |     |                                       |      |                       |
| 002        | Steel Ball 4.8<br>216002-8                     |   | 1    |     |                                       |      |                       |
| 005        | Push Pin<br>323916-5                           |   | 1    |     |                                       |      |                       |
| 079        | Spring Washer 5<br>267758-6                    |   | 1    |     |                                       |      |                       |
| 004        | Torx. S. H. Shoulder Bolt<br>M5x10<br>266272-9 |   | 1    |     |                                       |      |                       |
| 006        | Compression Spring 3<br>233018-8               |   | 1    |     |                                       |      |                       |
| 007        | Push Button<br>162215-8                        |   | 1    |     |                                       |      |                       |
| 008        | Compression Spring 16<br>233247-3              |   | 1    |     |                                       |      |                       |
| 009        | Ring 13<br>257226-7                            |   | 1    |     |                                       |      | Interchangeable       |
| 010        | Seal<br>155896-5                               |   | 1    | No  | Dust Seal 14<br>213177-4              | 1    | as a set              |
| 083        |                                                |   |      |     | Retaining Ring (Ext) S-18<br>961078-7 | 1    | (Also see next page.) |
| 084        |                                                |   |      |     | Driving Sleeve<br>162228-9            | 1    |                       |
| 085        |                                                |   |      |     | Pin 3<br>268094-3                     | 1    |                       |
| 086        |                                                |   |      |     | Guide Sleeve<br>331639-1              | 1    |                       |
| 082        |                                                |   |      |     | Compression Spring 6<br>233345-3      | 1    |                       |
| 081        |                                                |   |      |     | Shoulder Pin 5<br>256471-1            | 1    |                       |
| 087        |                                                |   |      |     | Driving Sleeve Guide<br>417791-0      | 1    |                       |
| 089        |                                                |   |      |     | Sleeve<br>310129-7                    | 1    |                       |
| 088        |                                                |   |      |     | Pin 3<br>256158-5                     | 1    |                       |
| 090        |                                                |   |      |     | Push Plate<br>345214-7                | 1    |                       |
| 091        |                                                |   |      |     | Compression Spring 2<br>233025-1      | 1    |                       |
| 092        |                                                |   |      |     | Torsion Spring 17<br>231662-5         | 1    |                       |
| 018        | Slider<br>168339-8                             |   | 1    | No  | Slider<br>168368-1                    | 1    |                       |
| 016<br>027 | Plane Bearing 12.7<br>214167-0                 |   | 2    | No  | Plane Bearing 14<br>214169-6          | 2    |                       |
| 017        | Spring Pin 3-16<br>951063-8                    |   | 1    |     |                                       |      |                       |