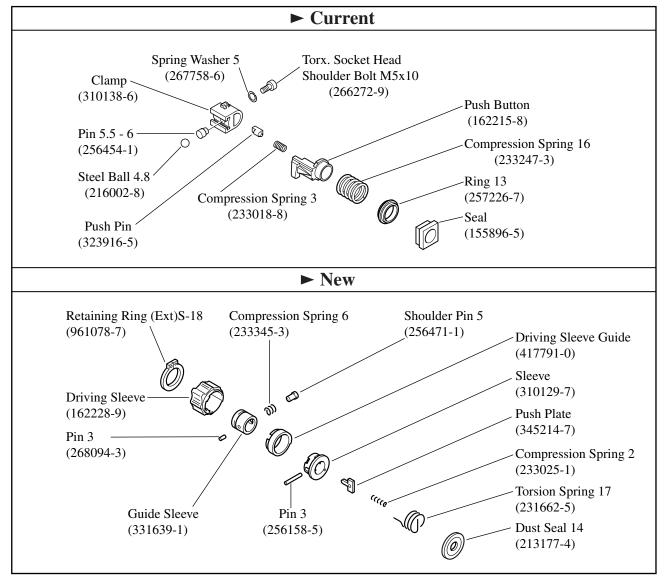

See below.

1) The following changes have been implemented to make the tool-less blade change system more durable.

2) Slider and the relevant parts have been changed as shown below.

3) Shoe has been changed as shown below.

4) Gear housing cover and M5x25 Pan head screws have been changed as shown below.

5) Gear housing complete has been changed as shown below.

Interchangeability(I/C)

| Item No.   | Current part                                   | 0 | Q'ty | I/C | New part                              | Q'ty | Note                  |
|------------|------------------------------------------------|---|------|-----|---------------------------------------|------|-----------------------|
|            | Clamp                                          |   |      | 1/C |                                       | Quy  |                       |
| 001        | 310138-6                                       |   | 1    |     |                                       |      |                       |
|            | Three Bond 1377B 50g<br>045082-5A              | C | ).1g |     |                                       |      |                       |
| 003        | Pin 5.5-6<br>256454-1                          |   | 1    |     |                                       |      |                       |
| 002        | Steel Ball 4.8<br>216002-8                     |   | 1    |     |                                       |      |                       |
| 005        | Push Pin<br>323916-5                           |   | 1    |     |                                       |      |                       |
| 079        | Spring Washer 5<br>267758-6                    |   | 1    |     |                                       |      |                       |
| 004        | Torx. S. H. Shoulder Bolt<br>M5x10<br>266272-9 |   | 1    |     |                                       |      |                       |
| 006        | Compression Spring 3<br>233018-8               |   | 1    |     |                                       |      |                       |
| 007        | Push Button<br>162215-8                        |   | 1    |     |                                       |      |                       |
| 008        | Compression Spring 16<br>233247-3              |   | 1    |     |                                       |      |                       |
| 009        | Ring 13<br>257226-7                            |   | 1    |     |                                       |      | Interchangeable       |
| 010        | Seal<br>155896-5                               |   | 1    | No  | Dust Seal 14<br>213177-4              | 1    | as a set              |
| 083        |                                                |   |      |     | Retaining Ring (Ext) S-18<br>961078-7 | 1    | (Also see next page.) |
| 084        |                                                |   |      |     | Driving Sleeve<br>162228-9            | 1    |                       |
| 085        |                                                |   |      |     | Pin 3<br>268094-3                     | 1    |                       |
| 086        |                                                |   |      |     | Guide Sleeve<br>331639-1              | 1    |                       |
| 082        |                                                |   |      |     | Compression Spring 6<br>233345-3      | 1    |                       |
| 081        |                                                |   |      |     | Shoulder Pin 5<br>256471-1            | 1    |                       |
| 087        |                                                |   |      |     | Driving Sleeve Guide<br>417791-0      | 1    |                       |
| 089        |                                                |   |      |     | Sleeve<br>310129-7                    | 1    |                       |
| 088        |                                                |   |      |     | Pin 3<br>256158-5                     | 1    |                       |
| 090        |                                                |   |      |     | Push Plate<br>345214-7                | 1    |                       |
| 091        |                                                |   |      |     | Compression Spring 2<br>233025-1      | 1    |                       |
| 092        |                                                |   |      |     | Torsion Spring 17<br>231662-5         | 1    |                       |
| 018        | Slider<br>168339-8                             |   | 1    | No  | Slider<br>168368-1                    | 1    |                       |
| 016<br>027 | Plane Bearing 12.7<br>214167-0                 |   | 2    | No  | Plane Bearing 14<br>214169-6          | 2    |                       |
| 017        | Spring Pin 3-16<br>951063-8                    |   | 1    |     |                                       |      |                       |