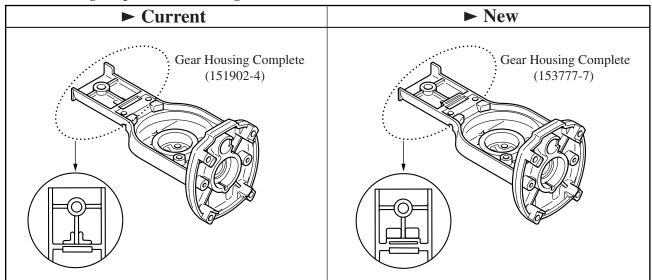

| Item No. | Current part                               | Q'ty | I/C | New part                        | Q'ty | Note                        |
|----------|--------------------------------------------|------|-----|---------------------------------|------|-----------------------------|
| 048      | Shoe<br>168337-2                           | 1    | No  | Shoe<br>163441-2                | 1    | For Europe                  |
| 050      | Shoe Plate<br>344801-9                     | 1    |     |                                 |      |                             |
| 052      | Hex. Socket Head Bolt<br>M5x50<br>266241-0 | 1    |     |                                 |      |                             |
| 049      | Hex. Lock Nut M5-8<br>252103-8             | 1    |     |                                 |      | Except for                  |
| 051      | Spring Washer 5<br>942101-7                | 1    |     |                                 |      | Europe                      |
| 048      | Shoe Supporter<br>344925-1                 | 1    |     |                                 |      |                             |
| 093      |                                            |      |     | Shoe<br>163442-0                | 1    |                             |
| 012      | Gear Housing Cover<br>317331-3             | 1    | No  | Gear Housing Cover<br>317691-3  | 1    | Interchangeable<br>as a set |
| 011      | Pan Head Screw M5x25                       | 4    | -   | Hex. Socket Head Screw<br>M5x25 | 4    | (Also see previous page.)   |
|          | 911241-2                                   |      |     | 922241-7                        |      |                             |
| 037      | Gear Housing Complete<br>151902-4          | 1    | -   | Gear Housing Complete 153777-7  | 1    |                             |